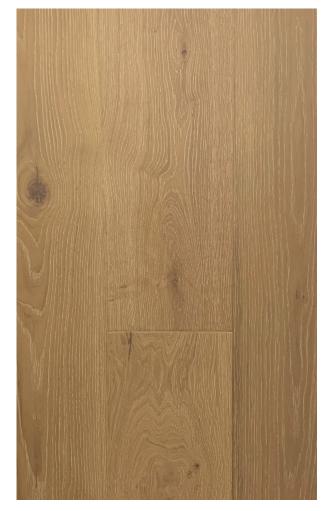

With flooring manufactured by ADM, you can set up the ageless look of European White Oak engineered hardwood flooring by implementing your own design expertise to the color and finish. ADM Flooring collections provide customers with a product perfectly made for their home and budget. Sunrise guarantees an economical choice within our ABCD (Character) grade. We assure you that it will give a modern feel to your current or upcoming renovation with its classic Natural European White Oak color and style combination.

Each box of Sunrise contains 22.73 square feet of engineered hardwood. It has Wire Brushed surface texture and the planks are Random up to 7ft (Most pieces are 7ft) long. Our flooring is constructed from layers ofplywood, topped with a solid European White Oak veneer.

## **PRODUCT DESIGN AND SPECIFICATIONS**

| Bevel:                | Micro               | Plank Connection: | Tongue and Groove                      |
|-----------------------|---------------------|-------------------|----------------------------------------|
| Collection:           | Noara               | Plank Length:     | Random Up to 7ft (Most pieces are 7ft) |
| Color:                | Natural             | Plank Thickness:  | 5/8"                                   |
| Construction:         | Engineered Hardwood | Plank Width:      | 10-1/4"                                |
| Finish:               | UV Lacquer          | Sq.ft per Box:    | 22.73                                  |
| Grade:                | ABCD (Character)    | Texture:          | Wire Brushed                           |
| Installation Pattern: | Straight Plank      | Wear Layer:       | 4mm                                    |
| Janka Rating:         | 1360                | Wood Species:     | European White Oak                     |
| Oil Finish:           | White               |                   |                                        |