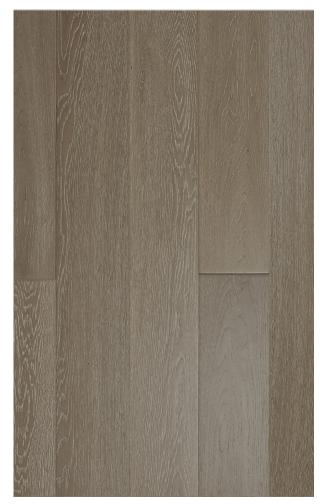

## **PRODUCT DESCRIPTION**

Titan Grey's wear layer is constructed from 3mm solid European White Oak Hardwood and its core is comprised of layers of plywood. Straight Plank flooring is one of the most sought after hardwood choices in the US. All of these layers combined result in a 5/8" total plank thickness and each plank measuring 7-1/2" in width.

With flooring manufactured by ADM, you can set up the ageless look of European White Oak engineered hardwood flooring by implementing your own design expertise to the color and finish. ADM Flooring collections provide customers with a product perfectly made for their home and budget. Titan Grey guarantees an economical choice within our Select AB grade. We assure you that it will give a modern feel to your current or upcoming renovation with its classic Grey European White Oak color and style combination.

Each box of Titan Grey contains 22.72 square feet of engineered hardwood. It has Wire Brushed surface texture and the planks are Random up to 6ft (Most pieces are 6ft) long. Our flooring is constructed from layers ofplywood, topped with a solid European White Oak veneer.

## **PRODUCT DESIGN AND SPECIFICATIONS**

| Bevel:                | Micro               | Plank Connection: | Tongue and Groove                      |
|-----------------------|---------------------|-------------------|----------------------------------------|
| Collection:           | Villa               | Plank Length:     | Random Up to 7ft (Most pieces are 7ft) |
| Color:                | Grey                | Plank Thickness:  | 5/8"                                   |
| Construction:         | Engineered Hardwood | Plank Width:      | 7-1/2"                                 |
| Finish:               | UV Lacquer          | Sq.ft per Box:    | 22.72                                  |
| Grade:                | Select AB           | Texture:          | Wire Brushed                           |
| Installation Pattern: | Straight Plank      | Wear Layer:       | 3mm                                    |
| Janka Rating:         | 1360                | Wood Species:     | European White Oak                     |