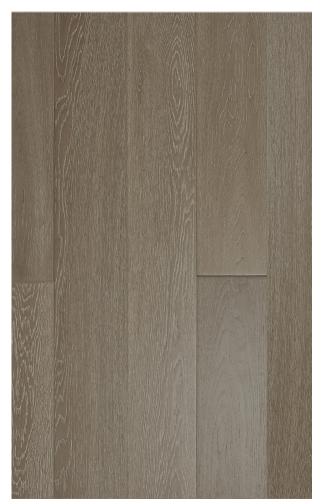

## **PRODUCT DESCRIPTION**

Titan Grey's wear layer is constructed from 3mm solid European White Oak Hardwood and its core is comprised of layers of plywood. Straight Plank flooring is one of the most sought after hardwood choices in the US. All of these layers combined result in a 5/8" total plank thickness and each plank measuring 7-1/2" in width.

With flooring manufactured by ADM, you can set up the ageless look of European White Oak engineered hardwood flooring by implementing your own design expertise to the color and finish. ADM Flooring collections provide customers with a product perfectly made for their home and budget. Titan Grey guarantees an economical choice within our Select AB grade. We assure you that it will give a modern feel to your current or upcoming renovation with its classic Grey European White Oak color and style combination.

Each box of Titan Grey contains 22.72 square feet of engineered hardwood. It has Wire Brushed surface texture and the planks are Random up to 6ft (Most pieces are 6ft) long. Our flooring is constructed from layers ofplywood, topped with a solid European White Oak veneer.

## **PRODUCT DESIGN AND SPECIFICATIONS**

| Bevel:                | Micro               | Plank Connection: | Tongue and Groove                      |
|-----------------------|---------------------|-------------------|----------------------------------------|
| Collection:           | Villa               | Plank Length:     | Random Up to 7ft (Most pieces are 7ft) |
| Color:                | Grey                | Plank Thickness:  | 5/8"                                   |
| Construction:         | Engineered Hardwood | Plank Width:      | 7-1/2"                                 |
| Finish:               | UV Lacquer          | Sq.ft per Box:    | 22.72                                  |
| Grade:                | Select AB           | Texture:          | Wire Brushed                           |
| Installation Pattern: | Straight Plank      | Wear Layer:       | 3mm                                    |
| Janka Rating:         | 1360                | Wood Species:     | European White Oak                     |