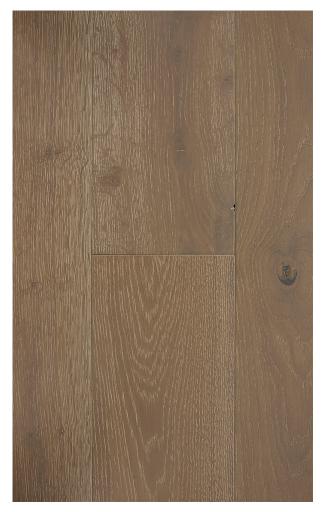

## **VOLCANO GREY**

Casa Bellissima Collection

With flooring manufactured by ADM, you can set up the ageless look of European White Oak engineered hardwood flooring by implementing your own design expertise to the color and finish. ADM Flooring collections provide customers with a product perfectly made for their home and budget. Volcano Grey guarantees an economical choice within our ABCD (Character) grade. We assure you that it will give a modern feel to your current or upcoming renovation with its classic Natural European White Oak color and style combination.

Each box of Volcano Grey contains 22.71 square feet of engineered hardwood. It has Wire Brushed surface texture and the planks are Random up to 6ft (Most pieces are 6ft) long. Our flooring is constructed from layers ofplywood, topped with a solid European White Oak veneer.