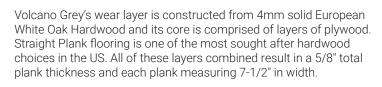

Each box of Volcano Grey contains 22.71 square feet of engineered hardwood. It has Wire Brushed surface texture and the planks are Random up to 6ft (Most pieces are 6ft) long. Our flooring is constructed from layers ofplywood, topped with a solid European White Oak veneer.

## PRODUCT DESIGN AND SPECIFICATIONS

Bevel: Micro

Collection: Casa Bellissima

Color: Natural

Construction: Engineered Hardwood

Finish: Oil

**Grade:** ABCD (Character)

Installation Pattern: Straight Plank

Janka Rating: 1360

Oil Finish: Natural

**Plank Connection:** Tongue and Groove

Plank Length: Random Up to 6ft (Most pieces are 6ft)

Plank Thickness: 5/8"

**Plank Width:** 10-1/4"

**Sq.ft per Box:** 22.71

Texture: Wire Brushed

Wear Layer: 4mm

**Wood Species:** European White Oak