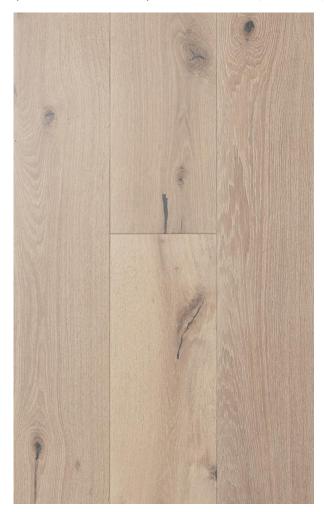

## **PRODUCT DESCRIPTION**

Sunset's wear layer is constructed from 4mm solid European White Oak Hardwood and its core is comprised of layers of plywood. Straight Plank flooring is one of the most sought after hardwood choices in the US. All of these layers combined result in a 5/8" total plank thickness and each plank measuring 9-1/2" in width.

With flooring manufactured by ADM, you can set up the ageless look of European White Oak engineered hardwood flooring by implementing your own design expertise to the color and finish. ADM Flooring collections provide customers with a product perfectly made for their home and budget. Sunset guarantees an economical choice within our ABCD (Character) grade. We assure you that it will give a modern feel to your current or upcoming renovation with its classic Light European White Oak color and style combination.

Each box of Sunset contains 22.73 square feet of engineered hardwood. It has Wire Brushed surface texture and the planks are Random up to 7ft (Most pieces are 7ft) long. Our flooring is constructed from layers of plywood, topped with a solid European White Oak veneer.