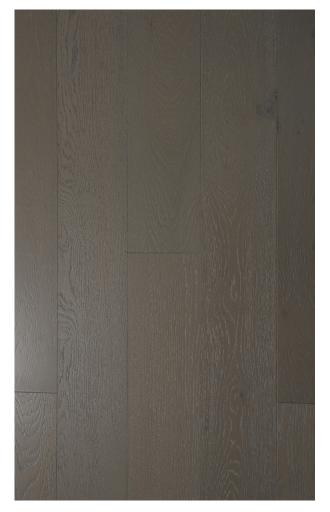

With flooring manufactured by ADM, you can set up the ageless look of European White Oak engineered hardwood flooring by implementing your own design expertise to the color and finish. ADM Flooring collections provide customers with a product perfectly made for their home and budget. Anzio guarantees an economical choice within our ABCD (Character) grade. We assure you that it will give a modern feel to your current or upcoming renovation with its classic Dark European White Oak color and style combination.

Each box of Anzio contains 25.58 square feet of engineered hardwood. It has Wire Brushed surface texture and the planks are Random up to 6ft (Most pieces are 6ft) long. Our flooring is constructed from layers of plywood, topped with a solid European White Oak veneer.

## **PRODUCT DESIGN AND SPECIFICATIONS**

| Bevel:                | Micro               | Plank Connection: | Tongue and Groove                      |
|-----------------------|---------------------|-------------------|----------------------------------------|
| Collection:           | Romagna             | Plank Length:     | Random Up to 6ft (Most pieces are 6ft) |
| Color:                | Dark                | Plank Thickness:  | 1/2"                                   |
| Construction:         | Engineered Hardwood | Plank Width:      | 6-1/2"                                 |
| Finish:               | UV Lacquer          | Sq.ft per Box:    | 25.58                                  |
| Grade:                | ABCD (Character)    | Texture:          | Wire Brushed                           |
| Installation Pattern: | Straight Plank      | Wear Layer:       | 2mm                                    |
| Janka Rating:         | 1360                | Wood Species:     | European White Oak                     |