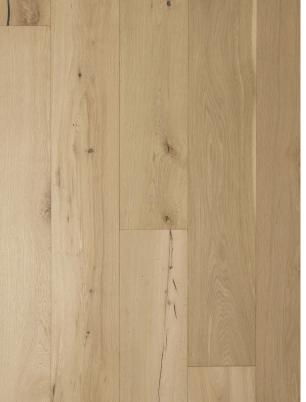

With flooring manufactured by ADM, you can set up the ageless look of European White Oak engineered hardwood flooring by implementing your own design expertise to the color and finish. ADM Flooring collections provide customers with a product perfectly made for their home and budget. Campania guarantees an economical choice within our Rustic grade. We assure you that it will give a modern feel to your current or upcoming renovation with its classic Natural European White Oak color and style combination.

Each box of Campania contains 30.30 square feet of engineered hardwood. It has Smooth / Wire Brushed surface texture and the planks are Random up to 6ft (Most pieces are 6ft) long. Our flooring is constructed from layers ofplywood, topped with a solid European White Oak veneer.

## PRODUCT DESIGN AND SPECIFICATIONS

Bevel: Micro

Collection: Casa Bellissima

Color: Natural

**Construction:** Engineered Hardwood

Finish: Oil

Grade: Rustic

Installation Pattern: Straight Plank

Janka Rating: 1360

Oil Finish: Natural

4060

**Plank Connection:** Tongue and Groove

**Plank Length:** Random Up to 6ft (Most pieces are 6ft)

Plank Thickness: 5/8"

Plank Width: 7-1/2"

**Sq.ft per Box:** 30.30

**Texture:** Wire Brushed

Wear Layer: 4mm

**Wood Species:** European White Oak