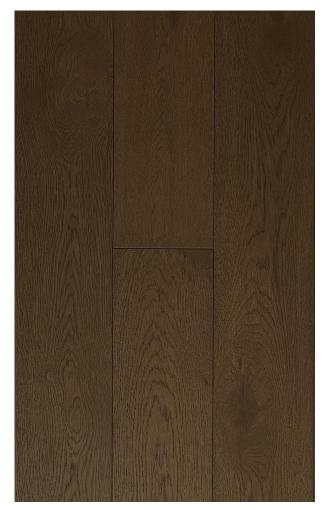

## **PRODUCT DESCRIPTION**

Carmona's wear layer is constructed from 2mm solid European White Oak Hardwood and its core is comprised of layers of plywood. Straight Plank flooring is one of the most sought after hardwood choices in the US. All of these layers combined result in a 1/2" total plank thickness and each plank measuring 6-1/2" in width.

With flooring manufactured by ADM, you can set up the ageless look of European White Oak engineered hardwood flooring by implementing your own design expertise to the color and finish. ADM Flooring collections provide customers with a product perfectly made for their home and budget. Carmona guarantees an economical choice within our ABCD (Character) grade. We assure you that it will give a modern feel to your current or upcoming renovation with its classic Dark European White Oak color and style combination.

Each box of Carmona contains 25.58 square feet of engineered hardwood. It has Wire Brushed surface texture and the planks are Random up to 6ft (Most pieces are 6ft) long. Our flooring is constructed from layers ofplywood, topped with a solid European White Oak veneer.

## **PRODUCT DESIGN AND SPECIFICATIONS**

| Bevel:                | Micro               | Plank Connection: | Tongue and Groove                      |
|-----------------------|---------------------|-------------------|----------------------------------------|
| Collection:           | Romaga              | Plank Length:     | Random Up to 6ft (Most pieces are 6ft) |
| Color:                | Dark                | Plank Thickness:  | 1/2"                                   |
| Construction:         | Engineered Hardwood | Plank Width:      | 6-1/2"                                 |
| Finish:               | UV Lacquer          | Sq.ft per Box:    | 25.58                                  |
| Grade:                | ABCD (Character)    | Texture:          | Wire Brushed                           |
| Installation Pattern: | Straight Plank      | Wear Layer:       | 2mm                                    |
| Janka Rating:         | 1360                | Wood Species:     | European White Oak                     |