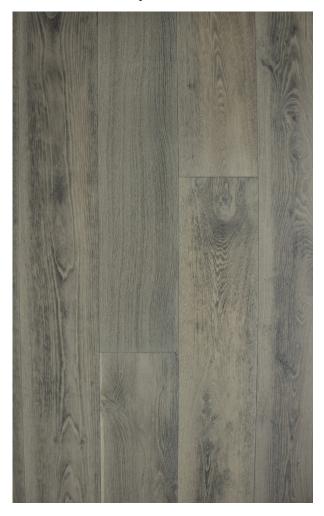

## **PRODUCT DESCRIPTION**

Foggia (Lacquer)'s wear layer is constructed from 4mm solid European White Oak Hardwood and its core is comprised of layers of plywood. Straight Plank flooring is one of the most sought after hardwood choices in the US. All of these layers combined result in a 5/8" total plank thickness and each plank measuring 10-1/4" in width.

With flooring manufactured by ADM, you can set up the ageless look of European White Oak engineered hardwood flooring by implementing your own design expertise to the color and finish. ADM Flooring collections provide customers with a product perfectly made for their home and budget. Foggia (Lacquer) guarantees an economical choice within our Rustic Select grade. We assure you that it will give a modern feel to your current or upcoming renovation with its classic Grey European White Oak color and style combination.

Each box of Foggia (Lacquer) contains 24.63 square feet of engineered hardwood. It has Wire Brushed surface texture and the planks are Random up to 7ft (Most pieces are 7ft) long. Our flooring is constructed from layers of plywood, topped with a solid European White Oak veneer.

## **PRODUCT DESIGN AND SPECIFICATIONS**

| Bevel:                | Micro               | Plank Connection: | Tongue and Groove                      |
|-----------------------|---------------------|-------------------|----------------------------------------|
| Collection:           | Lombardy            | Plank Length:     | Random Up to 7ft (Most pieces are 7ft) |
| Color:                | Grey                | Plank Thickness:  | 5/8"                                   |
| Construction:         | Engineered Hardwood | Plank Width:      | 10-1/4"                                |
| Finish:               | UV Lacquer          | Sq.ft per Box:    | 24.63                                  |
| Grade:                | Rustic Select       | Texture:          | Wire Brushed                           |
| Installation Pattern: | Straight Plank      | Wear Layer:       | 4mm                                    |
| Janka Rating:         | 1360                | Wood Species:     | European White Oak                     |