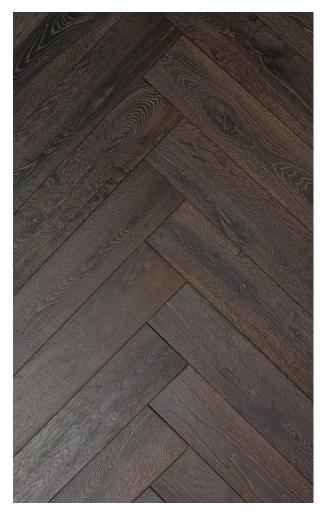

With flooring manufactured by ADM, you can set up the ageless look of European White Oak engineered hardwood flooring by implementing your own design expertise to the color and finish. ADM Flooring collections provide customers with a product perfectly made for their home and budget. Grosseto guarantees an economical choice within our Rustic grade. We assure you that it will give a modern feel to your current or upcoming renovation with its classic Dark European White Oak color and style combination.

Each box of Grosseto contains 9.30 square feet of engineered hardwood. It has Wire Brushed surface texture and the planks are 23-5/8" long. Our flooring is constructed from layers ofplywood, topped with a solid European White Oak veneer.

## **PRODUCT DESIGN AND SPECIFICATIONS**

| Bevel:                | Micro               | Plank Connection: | Tongue and Groove  |
|-----------------------|---------------------|-------------------|--------------------|
| Collection:           | Armonia             | Plank Length:     | 23-5/8"            |
| Color:                | Dark                | Plank Thickness:  | 5/8"               |
| Construction:         | Engineered Hardwood | Plank Width:      | 4-3/4""            |
| Finish:               | Oil                 | Sq.ft per Box:    | 9.30               |
| Grade:                | Rustic              | Texture:          | Wire Brushed       |
| Installation Pattern: | Herringbone         | Wear Layer:       | 4mm                |
| Janka Rating:         | 1360                | Wood Species:     | European White Oak |