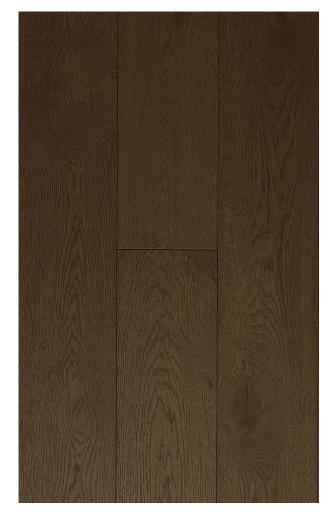

With flooring manufactured by ADM, you can set up the ageless look of European White Oak engineered hardwood flooring by implementing your own design expertise to the color and finish. ADM Flooring collections provide customers with a product perfectly made for their home and budget. Carmona guarantees an economical choice within our ABCD (Character) grade. We assure you that it will give a modern feel to your current or upcoming renovation with its classic Dark European White Oak color and style combination.

Each box of Carmona contains 25.58 square feet of engineered hardwood. It has Wire Brushed surface texture and the planks are Random up to 6ft (Most pieces are 6ft) long. Our flooring is constructed from layers ofplywood, topped with a solid European White Oak veneer.

## **PRODUCT DESIGN AND SPECIFICATIONS**

| Bevel:                | Micro               | Plank Connection: | Tongue and Groove                      |
|-----------------------|---------------------|-------------------|----------------------------------------|
| Collection:           | Romaga              | Plank Length:     | Random Up to 6ft (Most pieces are 6ft) |
| Color:                | Dark                | Plank Thickness:  | 1/2"                                   |
| Construction:         | Engineered Hardwood | Plank Width:      | 6-1/2"                                 |
| Finish:               | UV Lacquer          | Sq.ft per Box:    | 25.58                                  |
| Grade:                | ABCD (Character)    | Texture:          | Wire Brushed                           |
| Installation Pattern: | Straight Plank      | Wear Layer:       | 2mm                                    |
| Janka Rating:         | 1360                | Wood Species:     | European White Oak                     |