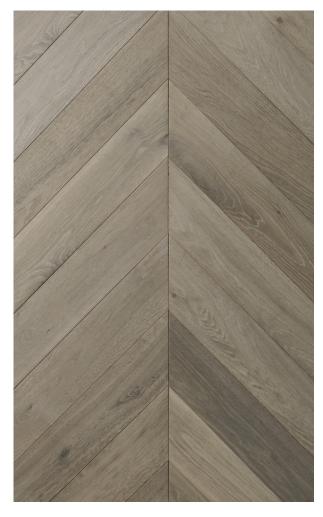

## **PRODUCT DESCRIPTION**

Rho's wear layer is constructed from 4mm solid European White Oak Hardwood and its core is comprised of layers of plywood. Chevron flooring is one of the most sought after hardwood choices in the US. All of these layers combined result in a 5/8" total plank thickness and each plank measuring 4-3/4" in width.

With flooring manufactured by ADM, you can set up the ageless look of European White Oak engineered hardwood flooring by implementing your own design expertise to the color and finish. ADM Flooring collections provide customers with a product perfectly made for their home and budget. Rho guarantees an economical choice within our Rustic grade. We assure you that it will give a modern feel to your current or upcoming renovation with its classic Grey European White Oak color and style combination.

Each box of Rho contains 11.25 square feet of engineered hardwood. It has Wire Brushed surface texture and the planks are 28-7/8" long. Our flooring is constructed from layers of plywood, topped with a solid European White Oak veneer.

## **PRODUCT DESIGN AND SPECIFICATIONS**

| Bevel:                | Micro               | Plank Connection: | Tongue and Groove  |
|-----------------------|---------------------|-------------------|--------------------|
| Collection:           | Armonia             | Plank Length:     | 28-7/8"            |
| Color:                | Grey                | Plank Thickness:  | 5/8"               |
| Construction:         | Engineered Hardwood | Plank Width:      | 10-1/4"            |
| Finish:               | Oil                 | Sq.ft per Box:    | 11.25              |
| Grade:                | Rustic              | Texture:          | Wire Brushed       |
| Installation Pattern: | Chevron             | Wear Layer:       | 4mm                |
| Janka Rating:         | 1360                | Wood Species:     | European White Oak |
| Oil Finish:           | White               |                   |                    |