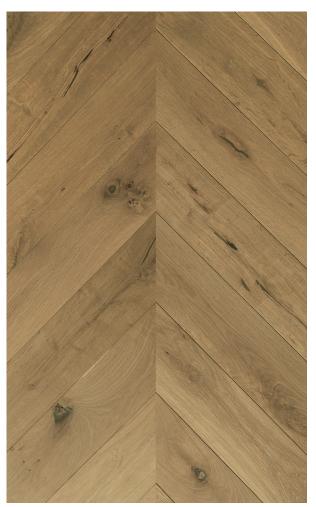

## **PRODUCT DESCRIPTION**

Rimini (CH) 's wear layer is constructed from 4mm solid European White Oak Hardwood and its core is comprised of layers of plywood. Chevron flooring is one of the most sought after hardwood choices in the US. All of these layers combined result in a 5/8" total plank thickness and each plank measuring 4-3/4" in width.

With flooring manufactured by ADM, you can set up the ageless look of European White Oak engineered hardwood flooring by implementing your own design expertise to the color and finish. ADM Flooring collections provide customers with a product perfectly made for their home and budget. Rimini (CH) guarantees an economical choice within our Rustic grade. We assure you that it will give a modern feel to your current or upcoming renovation with its classic Natural European White Oak color and style combination.

Each box of Rimini (CH) contains 11.25 square feet of engineered hardwood. It has Wire Brushed surface texture and the planks are 28-7/8" long. Our flooring is constructed from layers ofplywood, topped with a solid European White Oak veneer.

## **PRODUCT DESIGN AND SPECIFICATIONS**

| Bevel:                | Micro               | Plank Connection: | Tongue and Groove  |
|-----------------------|---------------------|-------------------|--------------------|
| Collection:           | Armonia             | Plank Length:     | 28-7/8"            |
| Color:                | Natural             | Plank Thickness:  | 5/8"               |
| Construction:         | Engineered Hardwood | Plank Width:      | 10-1/4"            |
| Finish:               | Oil                 | Sq.ft per Box:    | 11.25              |
| Grade:                | Rustic              | Texture:          | Wire Brushed       |
| Installation Pattern: | Chevron             | Wear Layer:       | 4mm                |
| Janka Rating:         | 1360                | Wood Species:     | European White Oak |
| Oil Finish:           | Natural             |                   |                    |