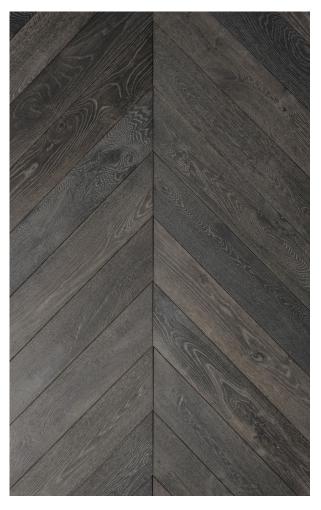

#### **PRODUCT DESCRIPTION**

Terni's wear layer is constructed from 4mm solid European White Oak Hardwood and its core is comprised of layers of plywood. Chevron flooring is one of the most sought after hardwood choices in the US. All of these layers combined result in a 5/8" total plank thickness and each plank measuring 4-3/4" in width.

With flooring manufactured by ADM, you can set up the ageless look of European White Oak engineered hardwood flooring by implementing your own design expertise to the color and finish. ADM Flooring collections provide customers with a product perfectly made for their home and budget. Terni guarantees an economical choice within our Rustic grade. We assure you that it will give a modern feel to your current or upcoming renovation with its classic Grey European White Oak color and style combination.

Each box of Terni contains 11.25 square feet of engineered hardwood. It has Wire Brushed surface texture and the planks are 28-7/8" long. Our flooring is constructed from layers of plywood, topped with a solid European White Oak veneer.

#### **PRODUCT DESIGN AND SPECIFICATIONS**

| Bevel:                | Micro               | Plank Connection: | Tongue and Groove                      |
|-----------------------|---------------------|-------------------|----------------------------------------|
| Collection:           | Armonia             | Plank Length:     | Random Up to 7ft (Most pieces are 7ft) |
| Color:                | Natural             | Plank Thickness:  | 5/8"                                   |
| Construction:         | Engineered Hardwood | Plank Width:      | 4-3/4"                                 |
| Finish:               | Oil                 | Sq.ft per Box:    | 11.25                                  |
| Grade:                | Rustic              | Texture:          | Wire Brushed                           |
| Installation Pattern: | Chevron             | Wear Layer:       | 4mm                                    |
| Janka Rating:         | 1360                | Wood Species:     | European White Oak                     |
| Oil Finish:           | Natural             |                   |                                        |