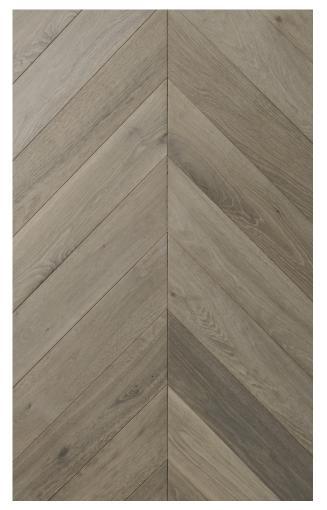

## **PRODUCT DESCRIPTION**

Rho's wear layer is constructed from 4mm solid European White Oak Hardwood and its core is comprised of layers of plywood. Chevron flooring is one of the most sought after hardwood choices in the US. All of these layers combined result in a 5/8" total plank thickness and each plank measuring 4-3/4" in width.

With flooring manufactured by ADM, you can set up the ageless look of European White Oak engineered hardwood flooring by implementing your own design expertise to the color and finish. ADM Flooring collections provide customers with a product perfectly made for their home and budget. Rho guarantees an economical choice within our Rustic grade. We assure you that it will give a modern feel to your current or upcoming renovation with its classic Grey European White Oak color and style combination.

Each box of Rho contains 11.25 square feet of engineered hardwood. It has Wire Brushed surface texture and the planks are 28-7/8" long. Our flooring is constructed from layers of plywood, topped with a solid European White Oak veneer.

## **PRODUCT DESIGN AND SPECIFICATIONS**

| Bevel:                | Micro               | Plank Connection: | Tongue and Groove  |
|-----------------------|---------------------|-------------------|--------------------|
| Collection:           | Capri               | Plank Length:     | 28-7/8"            |
| Color:                | Grey                | Plank Thickness:  | 5/8"               |
| Construction:         | Engineered Hardwood | Plank Width:      | 10-1/4"            |
| Finish:               | Oil                 | Sq.ft per Box:    | 11.25              |
| Grade:                | Rustic              | Texture:          | Wire Brushed       |
| Installation Pattern: | Chevron             | Wear Layer:       | 4mm                |
| Janka Rating:         | 1360                | Wood Species:     | European White Oak |
| Oil Finish:           | White               |                   |                    |