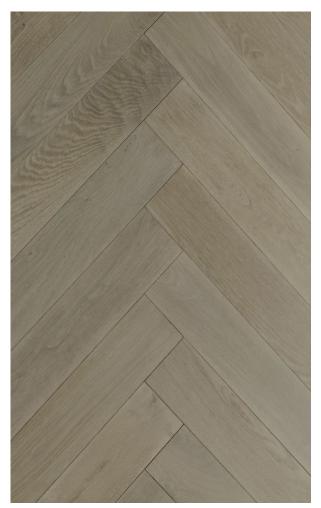

## **PRODUCT DESCRIPTION**

Syracuse's wear layer is constructed from 4mm solid European White Oak Hardwood and its core is comprised of layers of plywood. Herringbone flooring is one of the most sought after hardwood choices in the US. All of these layers combined result in a 5/8" total plank thickness and each plank measuring 4-3/4" in width.

With flooring manufactured by ADM, you can set up the ageless look of European White Oak engineered hardwood flooring by implementing your own design expertise to the color and finish. ADM Flooring collections provide customers with a product perfectly made for their home and budget. Syracuse guarantees an economical choice within our Rustic grade. We assure you that it will give a modern feel to your current or upcoming renovation with its classic Grey European White Oak color and style combination.

Each box of Syracuse contains 9.30 square feet of engineered hardwood. It has Wire Brushed surface texture and the planks are 23-5/8" long. Our flooring is constructed from layers of plywood, topped with a solid European White Oak veneer.

## **PRODUCT DESIGN AND SPECIFICATIONS**

| Bevel:                | Micro               | Plank Connection: | Tongue and Groove  |
|-----------------------|---------------------|-------------------|--------------------|
| Collection:           | Armonia             | Plank Length:     | 23-5/8"            |
| Color:                | Natural             | Plank Thickness:  | 5/8"               |
| Construction:         | Engineered Hardwood | Plank Width:      | 4-3/4"             |
| Finish:               | Oil                 | Sq.ft per Box:    | 9.30               |
| Grade:                | Rustic              | Texture:          | Wire Brushed       |
| Installation Pattern: | Herringbone         | Wear Layer:       | 4mm                |
| Janka Rating:         | 1360                | Wood Species:     | European White Oak |
| Oil Finish:           | Natural             |                   |                    |