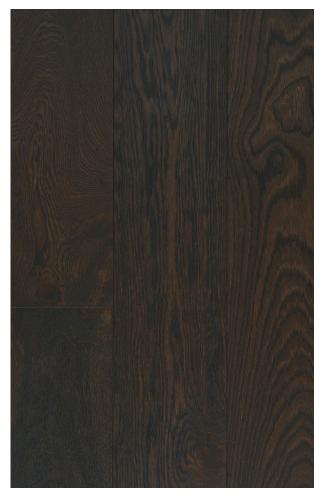

With flooring manufactured by ADM, you can set up the ageless look of European White Oak engineered hardwood flooring by implementing your own design expertise to the color and finish. ADM Flooring collections provide customers with a product perfectly made for their home and budget. Argenta (1/2") guarantees an economical choice within our ABCD (Character) grade. We assure you that it will give a modern feel to your current or upcoming renovation with its classic Dark European White Oak color and style combination.

Each box of Argenta (1/2") contains 31.09 square feet of engineered hardwood. It has Wire Brushed surface texture and the planks are Random up to 6ft (Most pieces are 6ft) long. Our flooring is constructed from layers of plywood, topped with a solid European White Oak veneer.

## **PRODUCT DESIGN AND SPECIFICATIONS**

| Bevel:                | Micro               | Plank Connection: | Tongue and Groove                      |
|-----------------------|---------------------|-------------------|----------------------------------------|
| Collection:           | Romagna             | Plank Length:     | Random Up to 6ft (Most pieces are 6ft) |
| Color:                | Dark                | Plank Thickness:  | 1/2"                                   |
| Construction:         | Engineered Hardwood | Plank Width:      | 7-1/2"                                 |
| Finish:               | UV Lacquer          | Sq.ft per Box:    | 31.09                                  |
| Grade:                | ABCD (Character)    | Texture:          | Wire Brushed                           |
| Installation Pattern: | Straight Plank      | Wear Layer:       | 2mm                                    |
| Janka Rating:         | 1360                | Wood Species:     | European White Oak                     |
| Oil Finish:           |                     |                   |                                        |