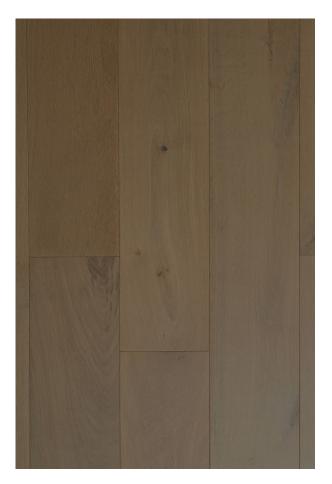

## **PRODUCT DESCRIPTION**

Forio's wear layer is constructed from 2mm solid European White Oak Hardwood and its core is comprised of two to nine-layer plywood. Straight Plank flooring is one of the most sought after hardwood choices in the US. All of these layers combined result in a 1/2" total plank thickness and each plank measuring 7-1/2" in width.

With flooring manufactured by ADM, you can set up the ageless look of European White Oak engineered hardwood flooring by implementing your own design expertise to the color and finish. ADM Flooring collections provide customers with a product perfectly made for their home and budget. Forio guarantees an economical choice within our ABCD (Character) grade. We assure you that it will give a modern feel to your current or upcoming renovation with its classic Natural European White Oak color and style combination.

Each box of Forio contains 31.09 square feet of engineered hardwood. It has Wire Brushed surface texture and the planks are Random up to 6ft (Most pieces are 6ft) long. Our flooring is constructed from layers ofplywood, topped with a solid European White Oak veneer.

## **PRODUCT DESIGN AND SPECIFICATIONS**

| Bevel:                | Micro               | Plank Connection: | Tongue and Groove                      |
|-----------------------|---------------------|-------------------|----------------------------------------|
| Collection:           | Romgna              | Plank Length:     | Random Up to 6ft (Most pieces are 6ft) |
| Color:                | Natural             | Plank Thickness:  | 5/8"                                   |
| Construction:         | Engineered Hardwood | Plank Width:      | 7-1/2"                                 |
| Finish:               | UV Lacquer          | Sq.ft per Box:    | 31.09                                  |
| Grade:                | ABCD (Character)    | Texture:          | Wire Brushed                           |
| Installation Pattern: | Straight Plank      | Wear Layer:       | 2mm                                    |
| Janka Rating:         | 1360                | Wood Species:     | European White Oak                     |
| Oil Finish:           | Natural             |                   |                                        |