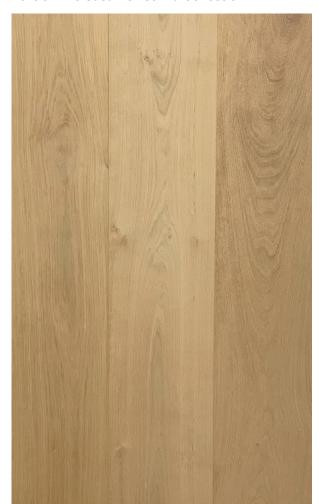

## PRODUCT DESCRIPTION

Unfinished (7.5)'s wear layer is constructed from 4mm solid European White Oak Hardwood and its core is comprised of layers of plywood. Straight Plank flooring is one of the most sought after hardwood choices in the US. All of these layers combined result in a 5/8" total plank thickness and each plank measuring 7-1/2" in width.

With flooring manufactured by ADM, you can set up the ageless look of European White Oak engineered hardwood flooring by implementing your own design expertise to the color and finish. ADM Flooring collections provide customers with a product perfectly made for their home and budget. Unfinished (7.5) guarantees an economical choice within our ABCD (Character) grade. We assure you that it will give a modern feel to your current or upcoming renovation with its classic Natural European White Oak color and style combination.

PLEASE NOTE: True color may vary based on your monitor settings.