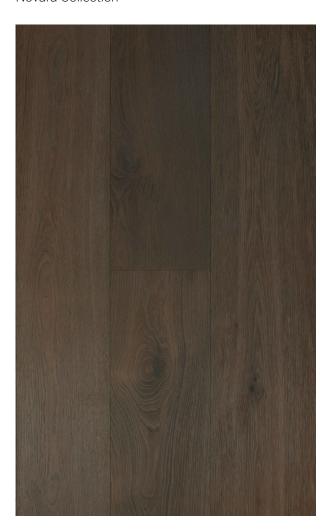

## PECAN (OIL)

Novara Collection

## PRODUCT DESCRIPTION

Pecan (Oil)'s wear layer is constructed from 4mm solid European White Oak Hardwood and its core is comprised of layers of plywood. Straight Plank flooring is one of the most sought after hardwood choices in the US. All of these layers combined result in a 5/8" total plank thickness and each plank measuring 8-5/8" in width.

With flooring manufactured by ADM, you can set up the ageless look of European White Oak engineered hardwood flooring by implementing your own design expertise to the color and finish. ADM Flooring collections provide customers with a product perfectly made for their home and budget. Pecan (Oil) guarantees an economical choice within our ABCD (Character) grade. We assure you that it will give a modern feel to your current or upcoming renovation with its classic Dark European White Oak color and style combination.

Each box of Pecan (Oil) contains 31.30 square feet of engineered hardwood. It has Wire Brushed surface texture and the planks are Random up to 7ft (Most pieces are 7ft) long. Our flooring is constructed from layers ofplywood, topped with a solid European White Oak veneer.