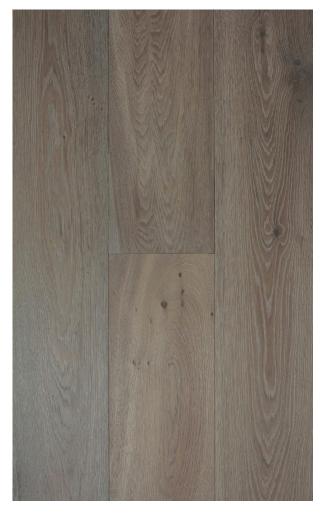

## **PRODUCT DESCRIPTION**

Pistoria (Oil)'s wear layer is constructed from 4mm solid European White Oak Hardwood and its core is comprised of layers of plywood. Straight Plank flooring is one of the most sought after hardwood choices in the US. All of these layers combined result in a 5/8" total plank thickness and each plank measuring 8-5/8" in width.

With flooring manufactured by ADM, you can set up the ageless look of European White Oak engineered hardwood flooring by implementing your own design expertise to the color and finish. ADM Flooring collections provide customers with a product perfectly made for their home and budget. Pistoria (Oil) guarantees an economical choice within our ABCD (Character) grade. We assure you that it will give a modern feel to your current or upcoming renovation with its classic Grey European White Oak color and style combination.

Each box of Pistoria (Oil) contains 31.30 square feet of engineered hardwood. It has Wire Brushed surface texture and the planks are Random up to 7ft (Most pieces are 7ft) long. Our flooring is constructed from layers of plywood, topped with a solid European White Oak veneer.

## **PRODUCT DESIGN AND SPECIFICATIONS**

| Bevel:                | Micro               | Plank Connection: | Tongue and Groove                      |
|-----------------------|---------------------|-------------------|----------------------------------------|
| Collection:           | Novara              | Plank Length:     | Random Up to 7ft (Most pieces are 7ft) |
| Color:                | Grey                | Plank Thickness:  | 5/8"                                   |
| Construction:         | Engineered Hardwood | Plank Width:      | 8-5/8"                                 |
| Finish:               | UV Lacquer          | Sq.ft per Box:    | 31.30                                  |
| Grade:                | ABCD (Character)    | Texture:          | Wire Brushed                           |
| Installation Pattern: | Straight Plank      | Wear Layer:       | 4mm                                    |
| Janka Rating:         | 1360                | Wood Species:     | European White Oak                     |
| Oil Finish:           | Natural             |                   |                                        |