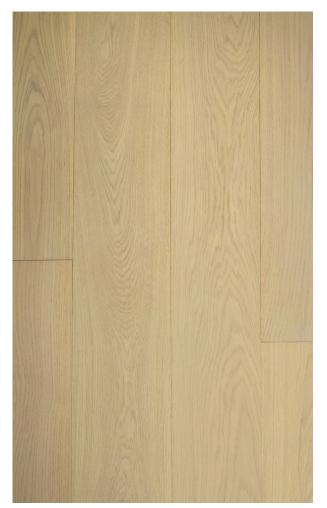

## **PRODUCT DESCRIPTION**

Oceana's wear layer is constructed from 4mm solid European White Oak Hardwood and its core is comprised of layers of plywood. Straight Plank flooring is one of the most sought after hardwood choices in the US. All of these layers combined result in a 5/8" total plank thickness and each plank measuring 9-1/2" in width.

With flooring manufactured by ADM, you can set up the ageless look of European White Oak engineered hardwood flooring by implementing your own design expertise to the color and finish. ADM Flooring collections provide customers with a product perfectly made for their home and budget. Oceana guarantees an economical choice within our Select AB grade. We assure you that it will give a modern feel to your current or upcoming renovation with its classic Natural European White Oak color and style combination.

Each box of Oceana contains 22.73 square feet of engineered hardwood. It has Wire Brushed surface texture and the planks are Random up to 7ft (Most pieces are 7ft) long. Our flooring is constructed from layers ofplywood, topped with a solid European White Oak veneer.

## **PRODUCT DESIGN AND SPECIFICATIONS**

| Bevel:                | Micro               | Plank Connection: | Tongue and Groove                      |
|-----------------------|---------------------|-------------------|----------------------------------------|
| Collection:           | Villa               | Plank Length:     | Random Up to 7ft (Most pieces are 7ft) |
| Color:                | Natural             | Plank Thickness:  | 5/8"                                   |
| Construction:         | Engineered Hardwood | Plank Width:      | 9-1/2"                                 |
| Finish:               | UV Lacquer          | Sq.ft per Box:    | 22.73                                  |
| Grade:                | Select AB           | Texture:          | Wire Brushed                           |
| Installation Pattern: | Straight Plank      | Wear Layer:       | 4mm                                    |
| Janka Rating:         | 1360                | Wood Species:     | European White Oak                     |