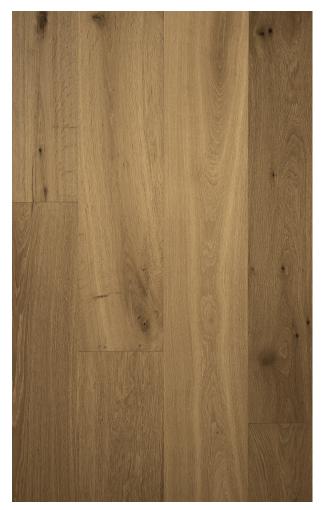

## **PRODUCT DESCRIPTION**

Hazel Drift's wear layer is constructed from 4mm solid European White Oak Hardwood and its core is comprised of layers of plywood. Straight Plank flooring is one of the most sought after hardwood choices in the US. All of these layers combined result in a 5/8" total plank thickness and each plank measuring 10-1/4" in width.

With flooring manufactured by ADM, you can set up the ageless look of European White Oak engineered hardwood flooring by implementing your own design expertise to the color and finish. ADM Flooring collections provide customers with a product perfectly made for their home and budget. Hazel Drift guarantees an economical choice within our ABCD (Character) grade. We assure you that it will give a modern feel to your current or upcoming renovation with its classic Natural European White Oak color and style combination.

Each box of Hazel Drift contains 24.63 square feet of engineered hardwood. It has Wire Brushed surface texture and the planks are Random up to 7ft (Most pieces are 7ft) long. Our flooring is constructed from layers ofplywood, topped with a solid European White Oak veneer.

PLEASE NOTE: True color may vary based on your monitor settings.