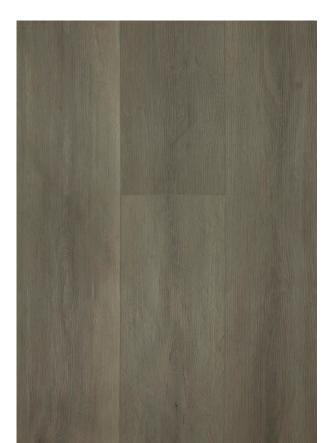

## LA POLVERE (LVP)

Benevento Collection

## PRODUCT DESCRIPTION

With flooring manufactured by ADM Flooring, you can set up the ageless look of SPC Vinyl Plank Flooring by implementing your own design expertise to compliment the color and finish. ADM Flooring's Benevento Collection provides customers with a product perfectly made for their home and budget. The La Polvere color guarantees an economical choice within our ABCD grade looking vinyl flooring. With a wire brushed texture and waterproof construction, we assure you that it will give a modern feel to your current or upcoming renovation. La Polvere planks come with a micro bevel and a Valinge 2G click system.

## PRODUCT DESIGN AND SPECIFICATIONS

Bevel: Micro

Collection: Benevento

Color: Dark

Construction: Vinyl - Hot Press SPC +1.5IXPE

(Foam Pad)

Finish: UV Resistant + Waterprooof

Grade: ABCD

Installation Pattern: Straight Plank

Janka Rating: n/a

**Plank Connection:** Valinge 2G Click

Plank Length: 72"

Plank Thickness: 6.5mm

Plank Width: 9"

**Sq.ft per Box:** 26.95

**Texture:** Wire Brushed