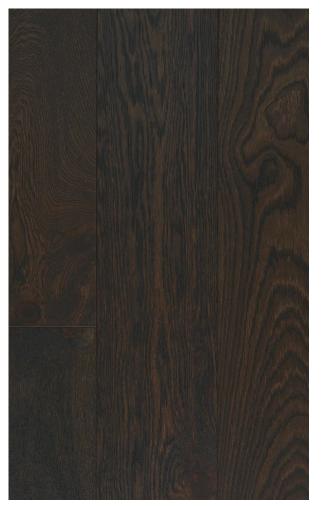

With flooring manufactured by ADM, you can set up the ageless look of European White Oak engineered hardwood flooring by implementing your own design expertise to the color and finish. ADM Flooring collections provide customers with a product perfectly made for their home and budget. Argenta (5/8") guarantees an economical choice within our ABCD (Character) grade. We assure you that it will give a modern feel to your current or upcoming renovation with its classic Dark European White Oak color and style combination.

Each box of Argenta (5/8") contains 31.09 square feet of engineered hardwood. It has Wire Brushed surface texture and the planks are Random up to 6ft (Most pieces are 6ft) long. Our flooring is constructed from layers ofplywood, topped with a solid European White Oak veneer.

## **PRODUCT DESIGN AND SPECIFICATIONS**

| Bevel:                | Micro               | Plank Connection: | Tongue and Groove                      |
|-----------------------|---------------------|-------------------|----------------------------------------|
| Collection:           | Romaga              | Plank Length:     | Random Up to 7ft (Most pieces are 7ft) |
| Color:                | Dark                | Plank Thickness:  | 5/8"                                   |
| Construction:         | Engineered Hardwood | Plank Width:      | 7-1/2"                                 |
| Finish:               | UV Lacquer          | Sq.ft per Box:    | 31.09                                  |
| Grade:                | ABCD (Character)    | Texture:          | Wire Brushed                           |
| Installation Pattern: | Straight Plank      | Wear Layer:       | 2mm                                    |
| Janka Rating:         | 1360                | Wood Species:     | European White Oak                     |