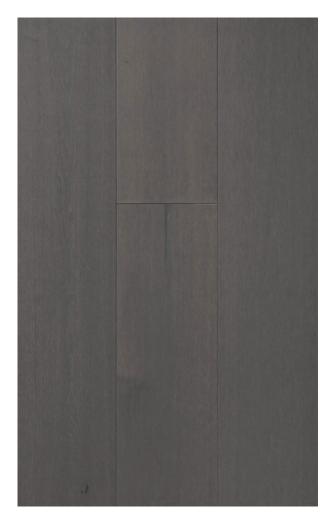

## PRODUCT DESCRIPTION

Balsamo's wear layer is constructed from 3mm solid Canadian Maple Hardwood and its core is comprised of layers of plywood. Straight Plank flooring is one of the most sought after hardwood choices in the US. All of these layers combined result in a 5/8" total plank thickness and each plank measuring 6-1/2" in width.

With flooring manufactured by ADM, you can set up the ageless look of Canadian Maple engineered hardwood flooring by implementing your own design expertise to the color and finish. ADM Flooring collections provide customers with a product perfectly made for their home and budget. Balsamo guarantees an economical choice within our ABCD (Character) grade. We assure you that it will give a modern feel to your current or upcoming renovation with its classic Grey Canadian Maple color and style combination.

Each box of Balsamo contains 19.18 square feet of engineered hardwood. It has Smooth surface texture and the planks are Random up to 6ft (Most pieces are 6ft) long. Our flooring is constructed from layers of plywood, topped with a solid Canadian Maple veneer.

## PRODUCT DESIGN AND SPECIFICATIONS

**Bevel:** Micro Plank Connection: Tongue and Groove

Collection: Lazio Plank Length: Random Up to 6ft (Most pieces are 6ft)

**Color:** Grey **Plank Thickness:** 5/8"

**Construction:** Engineered Hardwood **Plank Width:** 6-1/2"

**Finish:** UV Lacquer **Sq.ft per Box:** 19.18

Grade: ABCD (Character) Texture: Wire Brushed

**Installation Pattern:** Straight Plank **Wear Layer:** 3mm

**Janka Rating:** 1450 **Wood Species:** Canadian Maple