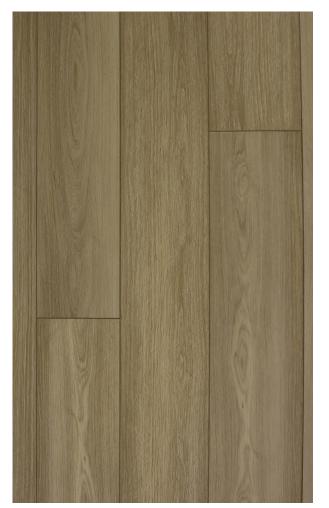

## **PRODUCT DESCRIPTION**

Hazel Drift's wear layer is constructed from 4mm solid European White Oak Hardwood and its core is comprised of layers of plywood. Straight Plank flooring is one of the most sought after hardwood choices in the US. All of these layers combined result in a 5/8" total plank thickness and each plank measuring 10-1/4" in width.

With flooring manufactured by ADM, you can set up the ageless look of European White Oak engineered hardwood flooring by implementing your own design expertise to the color and finish. ADM Flooring collections provide customers with a product perfectly made for their home and budget. Hazel Drift guarantees an economical choice within our ABCD (Character) grade. We assure you that it will give a modern feel to your current or upcoming renovation with its classic Natural European White Oak color and style combination.

Each box of Hazel Drift contains 24.63 square feet of engineered hardwood. It has Wire Brushed surface texture and the planks are Random up to 7ft (Most pieces are 7ft) long. Our flooring is constructed from layers ofplywood, topped with a solid European White Oak veneer.