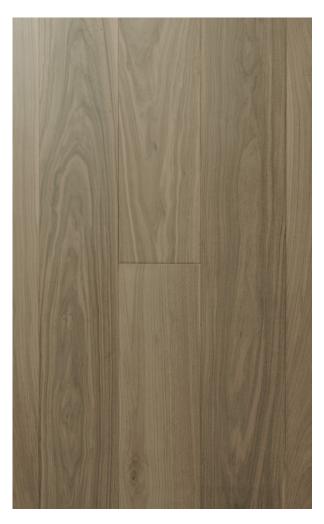

## **BUSTO**

Oil Finish: Natural

## PRODUCT DESCRIPTION

Busto's wear layer is constructed from 4mm solid American Walnut Hardwood and its core is comprised of layers of plywood. Straight Plank flooring is one of the most sought after hardwood choices in the US. All of these layers combined result in a 5/8" total plank thickness and each plank measuring 8-5/8" in width.

With flooring manufactured by ADM, you can set up the ageless look of American Walnut engineered hardwood flooring by implementing your own design expertise to the color and finish. ADM Flooring collections provide customers with a product perfectly made for their home and budget. Busto guarantees an economical choice within our ABCD (Character) grade. We assure you that it will give a modern feel to your current or upcoming renovation with its classic Natural American Walnut color and style combination.

Each box of Busto contains 20.84 square feet of engineered hardwood. It has Wire Brushed surface texture and the planks are Random up to 7ft (Most pieces are 7ft) long. Our flooring is constructed from layers ofplywood, topped with a solid American Walnut veneer.

## PRODUCT DESIGN AND SPECIFICATIONS

**Bevel:** Micro Plank Connection: Tongue and Groove

Collection: Novara Plank Length: Random Up to 7ft (Most pieces are 7ft)

**Color:** Natural **Plank Thickness:** 5/8"

**Construction:** Engineered Hardwood **Plank Width:** 8-5/8"

Finish: UV Lacquer Sq.ft per Box: 20.84

Grade: ABCD (Character) Texture: Wire Brushed

**Installation Pattern:** Straight Plank **Wear Layer:** 4mm

Janka Rating:1010Wood Species:American Walnut