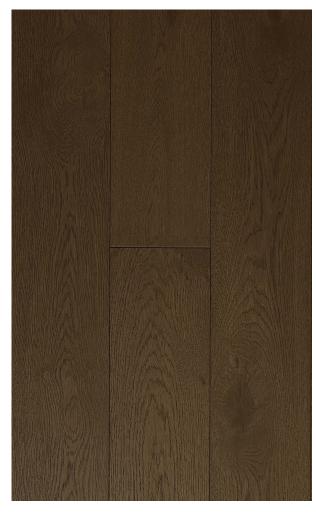

## PRODUCT DESCRIPTION

Carmona's wear layer is constructed from 2mm solid European White Oak Hardwood and its core is comprised of layers of plywood. Straight Plank flooring is one of the most sought after hardwood choices in the US. All of these layers combined result in a 1/2" total plank thickness and each plank measuring 6-1/2" in width.

With flooring manufactured by ADM, you can set up the ageless look of European White Oak engineered hardwood flooring by implementing your own design expertise to the color and finish. ADM Flooring collections provide customers with a product perfectly made for their home and budget. Carmona guarantees an economical choice within our ABCD (Character) grade. We assure you that it will give a modern feel to your current or upcoming renovation with its classic Dark European White Oak color and style combination.

Each box of Carmona contains 25.58 square feet of engineered hardwood. It has Wire Brushed surface texture and the planks are Random up to 6ft (Most pieces are 6ft) long. Our flooring is constructed from layers ofplywood, topped with a solid European White Oak veneer.

## PRODUCT DESIGN AND SPECIFICATIONS

**Bevel:** Micro Plank Connection: Tongue and Groove

Collection: Romaga Plank Length: Random Up to 6ft (Most pieces are 6ft)

Color: Dark Plank Thickness: 1/2"

**Construction:** Engineered Hardwood **Plank Width:** 6-1/2"

Finish: UV Lacquer Sq.ft per Box: 25.58

Grade: ABCD (Character) Texture: Wire Brushed

**Installation Pattern:** Straight Plank **Wear Layer:** 2mm

Janka Rating: 1360 Wood Species: European White Oak