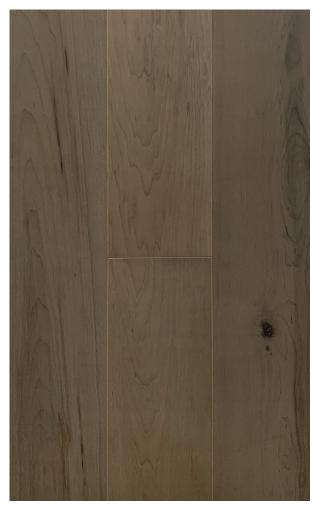

With flooring manufactured by ADM, you can set up the ageless look of Canadian Maple engineered hardwood flooring by implementing your own design expertise to the color and finish. ADM Flooring collections provide customers with a product perfectly made for their home and budget. Carrara guarantees an economical choice within our Rustic grade. We assure you that it will give a modern feel to your current or upcoming renovation with its classic Dark Canadian Maple color and style combination.

Each box of Carrara contains 31.07 square feet of engineered hardwood. It has Wire Brushed surface texture and the planks are Random up to 6ft (Most pieces are 6ft) long. Our flooring is constructed from layers of plywood, topped with a solid Canadian Maple veneer.

## **PRODUCT DESIGN AND SPECIFICATIONS**

| Bevel:                | Micro               | Plank Connection: | Tongue and Groove                      |
|-----------------------|---------------------|-------------------|----------------------------------------|
| Collection:           | Casa Bellissima     | Plank Length:     | Random Up to 7ft (Most pieces are 7ft) |
| Color:                | Dark                | Plank Thickness:  | 5/8"                                   |
| Construction:         | Engineered Hardwood | Plank Width:      | 7-1/2"                                 |
| Finish:               | UV Lacquer          | Sq.ft per Box:    | 31.07                                  |
| Grade:                | Rustic              | Texture:          | Wire Brushed                           |
| Installation Pattern: | Straight Plank      | Wear Layer:       | 2mm                                    |
| Janka Rating:         | 1450                | Wood Species:     | Canadian Maple                         |
| Oil Finish:           | Natural             |                   |                                        |