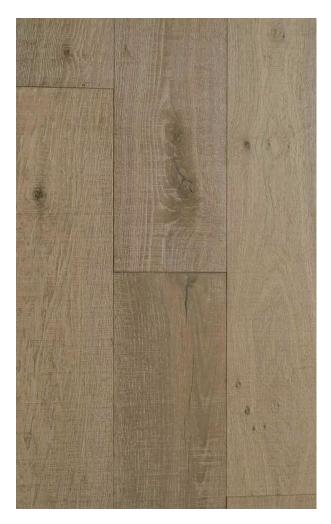

## PRODUCT DESCRIPTION

Cesena's wear layer is constructed from 4mm solid European White Oak Hardwood and its core is comprised of layers of plywood. Straight Plank flooring is one of the most sought after hardwood choices in the US. All of these layers combined result in a 5/8" total plank thickness and each plank measuring 7-1/2" in width.

With flooring manufactured by ADM, you can set up the ageless look of European White Oak engineered hardwood flooring by implementing your own design expertise to the color and finish. ADM Flooring collections provide customers with a product perfectly made for their home and budget. Cesena guarantees an economical choice within our ABCD (Character) grade. We assure you that it will give a modern feel to your current or upcoming renovation with its classic Natural European White Oak color and style combination.

Each box of Cesena contains 23.32 square feet of engineered hardwood. It has Wire Brushed surface texture and the planks are Random Up to 73" (Most pieces are 73") long. Our flooring is constructed from layers ofplywood, topped with a solid European White Oak veneer.