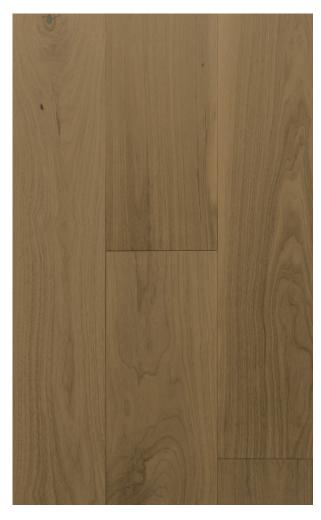

## PRODUCT DESCRIPTION

Iloma DK's wear layer is constructed from 4mm solid American Walnut Hardwood and its core is comprised of layers of plywood. Straight Plank flooring is one of the most sought after hardwood choices in the US. All of these layers combined result in a 5/8" total plank thickness and each plank measuring 8-5/8" in width.

With flooring manufactured by ADM, you can set up the ageless look of American Walnut engineered hardwood flooring by implementing your own design expertise to the color and finish. ADM Flooring collections provide customers with a product perfectly made for their home and budget. Iloma DK guarantees an economical choice within our ABCD (Character) grade. We assure you that it will give a modern feel to your current or upcoming renovation with its classic Dark American Walnut color and style combination.

Each box of Iloma DK contains 20.84 square feet of engineered hardwood. It has Wire Brushed surface texture and the planks are Random up to 7ft (Most pieces are 7ft) long. Our flooring is constructed from layers ofplywood, topped with a solid American Walnut veneer.

## PRODUCT DESIGN AND SPECIFICATIONS

**Bevel:** Micro Plank Connection: Tongue and Groove

**Collection:** Novara **Plank Length:** Random Up to 7ft (Most pieces are 7ft)

**Color:** Dark **Plank Thickness:** 5/8"

**Construction:** Engineered Hardwood **Plank Width:** 8-5/8"

Finish: UV Lacquer Sq.ft per Box: 24.63

Oil Finish: Natural Texture: Wire Brushed

**Grade:** ABCD (Character) **Wear Layer:** 4mm

Installation Pattern: Straight Plank Wood Species: American Walnut