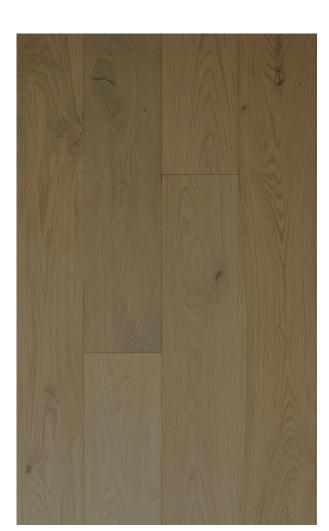

## PRODUCT DESCRIPTION

Marino's wear layer is constructed from 2mm solid European White Oak Hardwood and its core is comprised of two to nine-layer plywood. Straight Plank flooring is one of the most sought after hardwood choices in the US. All of these layers combined result in a 1/2" total plank thickness and each plank measuring 7-1/2" in width.

With flooring manufactured by ADM, you can set up the ageless look of European White Oak engineered hardwood flooring by implementing your own design expertise to the color and finish. ADM Flooring collections provide customers with a product perfectly made for their home and budget. Marino guarantees an economical choice within our ABCD (Character) grade. We assure you that it will give a modern feel to your current or upcoming renovation with its classic Natural European White Oak color and style combination.

Each box of Marino contains 31.09 square feet of engineered hardwood. It has Wire Brushed surface texture and the planks are Random up to 6ft (Most pieces are 6ft) long. Our flooring is constructed from layers ofplywood, topped with a solid European White Oak veneer.

## PRODUCT DESIGN AND SPECIFICATIONS

**Bevel:** Micro Plank Connection: Tongue and Groove

Collection: Romagna Plank Length: Random Up to 6ft (Most pieces are 6ft)

**Color:** Natural **Plank Thickness:** 1/2"

**Construction:** Engineered Hardwood **Plank Width:** 10-1/4"

Finish: UV Lacquer Sq.ft per Box: 31.09

Grade: ABCD (Character) Texture: Wire Brushed

**Installation Pattern:** Straight Plank **Wear Layer:** 2mm

Janka Rating: 1360 Wood Species: European White Oak