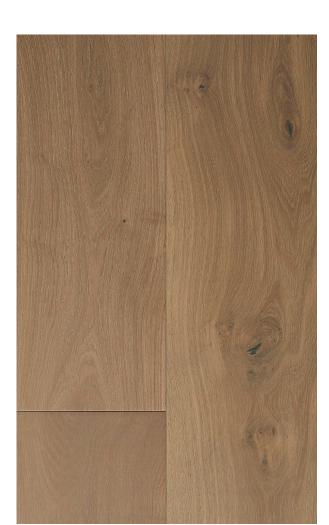

## PRODUCT DESCRIPTION

Moon Shadow's wear layer is constructed from 4mm solid European White Oak Hardwood and its core is comprised of layers of plywood. Straight Plank flooring is one of the most sought after hardwood choices in the US. All of these layers combined result in a 5/8" total plank thickness and each plank measuring 10-1/4" in width.

With flooring manufactured by ADM, you can set up the ageless look of European White Oak engineered hardwood flooring by implementing your own design expertise to the color and finish. ADM Flooring collections provide customers with a product perfectly made for their home and budget. Moon Shadow guarantees an economical choice within our ABCD (Character) grade. We assure you that it will give a modern feel to your current or upcoming renovation with its classic Natural European White Oak color and style combination.

Each box of Moon Shadow contains 24.63 square feet of engineered hardwood. It has Wire Brushed surface texture and the planks are Random up to 7ft (Most pieces are 7ft) long. Our flooring is constructed from layers ofplywood, topped with a solid European White Oak veneer.

## PRODUCT DESIGN AND SPECIFICATIONS

**Bevel:** Micro Plank Connection: Tongue and Groove

**Color:** Natural **Plank Thickness:** 5/8"

**Construction:** Engineered Hardwood **Plank Width:** 10-1/4"

Finish: UV Lacquer Sq.ft per Box: 24.63

Grade: ABCD (Character) Texture: Wire Brushed

**Installation Pattern:** Straight Plank **Wear Layer:** 4mm

Janka Rating: 1360 Wood Species: European White Oak