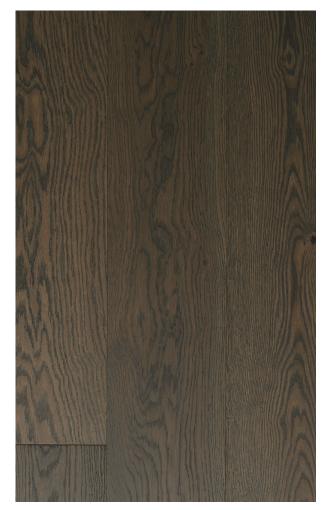

With flooring manufactured by ADM, you can set up the ageless look of European White Oak engineered hardwood flooring by implementing your own design expertise to the color and finish. ADM Flooring collections provide customers with a product perfectly made for their home and budget. Ortona guarantees an economical choice within our ABCD (Character) grade. We assure you that it will give a modern feel to your current or upcoming renovation with its classic Dark European White Oak color and style combination.

Each box of Ortona contains 31.09 square feet of engineered hardwood. It has Wire Brushed surface texture and the planks are Random up to 6ft (Most pieces are 6ft) long. Our flooring is constructed from layers of plywood, topped with a solid European White Oak veneer.

## **PRODUCT DESIGN AND SPECIFICATIONS**

| Bevel:                | Micro               | Plank Connection: | Tongue and Groove                      |
|-----------------------|---------------------|-------------------|----------------------------------------|
| Collection:           | Romagna             | Plank Length:     | Random Up to 6ft (Most pieces are 6ft) |
| Color:                | Dark                | Plank Thickness:  | 1/2"                                   |
| Construction:         | Engineered Hardwood | Plank Width:      | 7-1/2"                                 |
| Finish:               | UV Lacquer          | Sq.ft per Box:    | 31.09                                  |
| Grade:                | ABCD (Character)    | Texture:          | Wire Brushed                           |
| Installation Pattern: | Straight Plank      | Wear Layer:       | 2mm                                    |
| Janka Rating:         | 1360                | Wood Species:     | European White Oak                     |