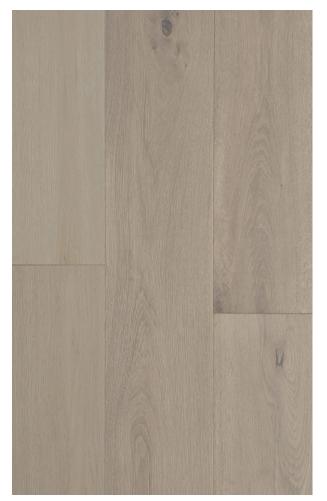

With flooring manufactured by ADM, you can set up the ageless look of European White Oak engineered hardwood flooring by implementing your own design expertise to the color and finish. ADM Flooring collections provide customers with a product perfectly made for their home and budget. Padua guarantees an economical choice within our ABCD (Character) grade. We assure you that it will give a modern feel to your current or upcoming renovation with its classic Natural European White Oak color and style combination.

Each box of Padua contains 23.31 square feet of engineered hardwood. It has Wire Brushed surface texture and the planks are Random up to 6ft (Most pieces are 6ft) long. Our flooring is constructed from layers ofplywood, topped with a solid European White Oak veneer.

## **PRODUCT DESIGN AND SPECIFICATIONS**

| Bevel:                | Micro               | Plank Connection: | Tongue and Groove                      |
|-----------------------|---------------------|-------------------|----------------------------------------|
| Collection:           | Pavia               | Plank Length:     | Random Up to 6ft (Most pieces are 6ft) |
| Color:                | Natural             | Plank Thickness:  | 5/8"                                   |
| Construction:         | Engineered Hardwood | Plank Width:      | 7-1/2"                                 |
| Finish:               | UV Lacquer          | Sq.ft per Box:    | 23.31                                  |
| Grade:                | ABCD (Character)    | Texture:          | Wire Brushed                           |
| Installation Pattern: | Straight Plank      | Wear Layer:       | 4mm                                    |
| Janka Rating:         | 1360                | Wood Species:     | European White Oak                     |
| Oil Finish:           | Natural             |                   |                                        |