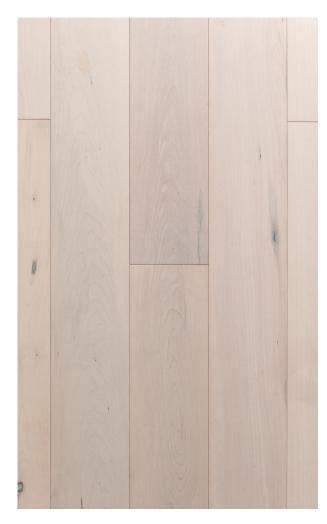

## PRODUCT DESCRIPTION

Parato's wear layer is constructed from 3mm solid Canadian Maple Hardwood and its core is comprised of layers of plywood. Straight Plank flooring is one of the most sought after hardwood choices in the US. All of these layers combined result in a 5/8" total plank thickness and each plank measuring 6-1/2" in width.

With flooring manufactured by ADM, you can set up the ageless look of Canadian Maple engineered hardwood flooring by implementing your own design expertise to the color and finish. ADM Flooring collections provide customers with a product perfectly made for their home and budget. Parato guarantees an economical choice within our ABCD (Character) grade. We assure you that it will give a modern feel to your current or upcoming renovation with its classic Light Canadian Maple color and style combination.

Each box of Parato contains 19.18 square feet of engineered hardwood. It has Smooth surface texture and the planks are Random up to 6ft (Most pieces are 6ft) long. Our flooring is constructed from layers ofplywood, topped with a solid Canadian Maple veneer.

## PRODUCT DESIGN AND SPECIFICATIONS

**Bevel:** Micro Plank Connection: Tongue and Groove

Collection: Lazio Plank Length: Random Up to 6ft (Most pieces are 6ft)

Color: Light Plank Thickness: 5/8"

**Construction:** Engineered Hardwood **Plank Width:** 6-1/2"

**Finish:** UV Lacquer **Sq.ft per Box:** 19.18

Grade: ABCD (Character) Texture: Wire Brushed

**Installation Pattern:** Straight Plank **Wear Layer:** 3mm

**Janka Rating:** 1450 **Wood Species:** Canadian Maple