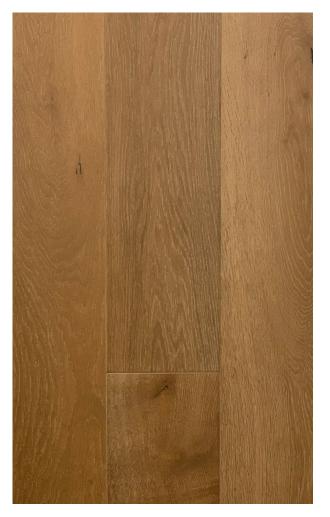

With flooring manufactured by ADM, you can set up the ageless look of European White Oak engineered hardwood flooring by implementing your own design expertise to the color and finish. ADM Flooring collections provide customers with a product perfectly made for their home and budget. Parma guarantees an economical choice within our ABCD (Character) grade. We assure you that it will give a modern feel to your current or upcoming renovation with its classic Natural European White Oak color and style combination.

Each box of Parma contains 22.72 square feet of engineered hardwood. It has Wire Brushed surface texture and the planks are Random up to 6ft (Most pieces are 6ft) long. Our flooring is constructed from layers ofplywood, topped with a solid European White Oak veneer.

## **PRODUCT DESIGN AND SPECIFICATIONS**

| Bevel:                | Micro               | Plank Connection: | Tongue and Groove                      |
|-----------------------|---------------------|-------------------|----------------------------------------|
| Collection:           | Pavia               | Plank Length:     | Random Up to 7ft (Most pieces are 7ft) |
| Color:                | Natural             | Plank Thickness:  | 5/8"                                   |
| Construction:         | Engineered Hardwood | Plank Width:      | 7-1/2"                                 |
| Finish:               | UV Lacquer          | Sq.ft per Box:    | 22.72                                  |
| Grade:                | ABCD (Character)    | Texture:          | Wire Brushed                           |
| Installation Pattern: | Straight Plank      | Wear Layer:       | 3mm                                    |
| Janka Rating:         | 1360                | Wood Species:     | European White Oak                     |
| Oil Finish:           | White               |                   |                                        |