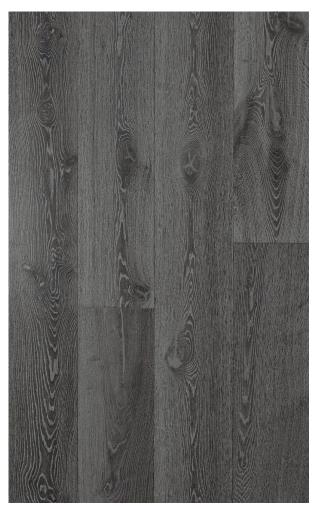

## **PERUGIA (OIL)**

With flooring manufactured by ADM, you can set up the ageless look of European White Oak engineered hardwood flooring by implementing your own design expertise to the color and finish. ADM Flooring collections provide customers with a product perfectly made for their home and budget. Perugia (Oil) guarantees an economical choice within our Rustic Select grade. We assure you that it will give a modern feel to your current or upcoming renovation with its classic Grey European White Oak color and style combination.

Each box of Perugia (Oil) contains 24.63 square feet of engineered hardwood. It has Wire Brushed surface texture and the planks are Random up to 7ft (Most pieces are 7ft) long. Our flooring is constructed from layers of plywood, topped with a solid European White Oak veneer.

## **PRODUCT DESIGN AND SPECIFICATIONS**

| Bevel:                | Micro               | Plank Connection: | Tongue and Groove                      |
|-----------------------|---------------------|-------------------|----------------------------------------|
| Collection:           | Lombardy            | Plank Length:     | Random Up to 7ft (Most pieces are 7ft) |
| Color:                | Grey                | Plank Thickness:  | 5/8"                                   |
| Construction:         | Engineered Hardwood | Plank Width:      | 10-1/4"                                |
| Finish:               | Oil                 | Sq.ft per Box:    | 24.63                                  |
| Grade:                | Rustic Select       | Texture:          | Wire Brushed                           |
| Installation Pattern: | Straight Plank      | Wear Layer:       | 4mm                                    |
| Janka Rating:         | 1360                | Wood Species:     | European White Oak                     |
| Oil Finish:           | Natural             |                   |                                        |