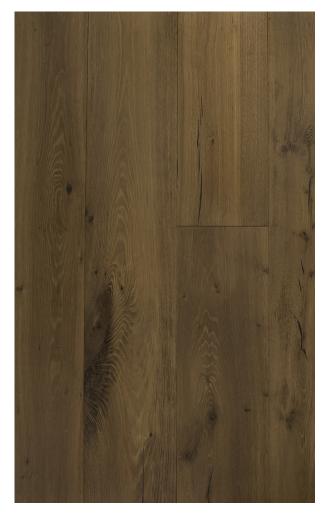

With flooring manufactured by ADM, you can set up the ageless look of European White Oak engineered hardwood flooring by implementing your own design expertise to the color and finish. ADM Flooring collections provide customers with a product perfectly made for their home and budget. Pistachio guarantees an economical choice within our Rustic grade. We assure you that it will give a modern feel to your current or upcoming renovation with its classic Natural European White Oak color and style combination.

Each box of Pistachio contains 20.84 square feet of engineered hardwood. It has Wire Brushed surface texture and the planks are Random Up to 87" (Most pieces are 87") long. Our flooring is constructed from layers ofplywood, topped with a solid European White Oak veneer.

PLEASE NOTE: True color may vary based on your monitor settings.