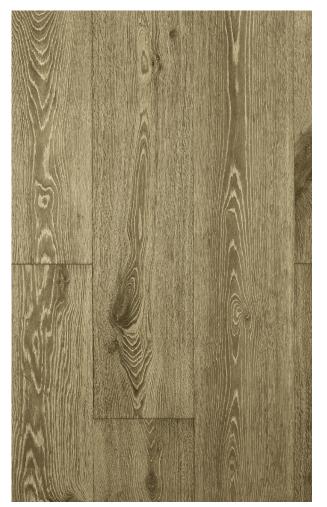

With flooring manufactured by ADM, you can set up the ageless look of European White Oak engineered hardwood flooring by implementing your own design expertise to the color and finish. ADM Flooring collections provide customers with a product perfectly made for their home and budget. Ravenna (Lacquer) guarantees an economical choice within our Rustic Select grade. We assure you that it will give a modern feel to your current or upcoming renovation with its classic Light European White Oak color and style combination.

Each box of Ravenna (Lacquer) contains 24.63 square feet of engineered hardwood. It has Wire Brushed surface texture and the planks are Random up to 7ft (Most pieces are 7ft) long. Our flooring is constructed from layers of plywood, topped with a solid European White Oak veneer.

## **PRODUCT DESIGN AND SPECIFICATIONS**

| Bevel:                | Micro               | Plank Connection: | Tongue and Groove                      |
|-----------------------|---------------------|-------------------|----------------------------------------|
| Collection:           | Lombardy            | Plank Length:     | Random Up to 7ft (Most pieces are 7ft) |
| Color:                | Light               | Plank Thickness:  | 5/8"                                   |
| Construction:         | Engineered Hardwood | Plank Width:      | 10-1/4"                                |
| Finish:               | UV Lacquer          | Sq.ft per Box:    | 24.63                                  |
| Grade:                | Rustic Select       | Texture:          | Wire Brushed                           |
| Installation Pattern: | Straight Plank      | Wear Layer:       | 4mm                                    |
| Janka Rating:         | 1360                | Wood Species:     | European White Oak                     |