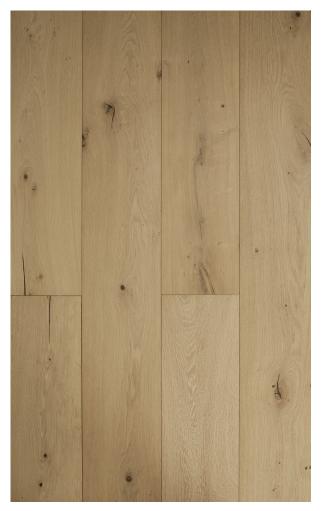

## **PRODUCT DESCRIPTION**

Rimini's wear layer is constructed from 4mm solid European White Oak Hardwood and its core is comprised of layers of plywood. Straight Plank flooring is one of the most sought after hardwood choices in the US. All of these layers combined result in a 5/8" total plank thickness and each plank measuring 8-5/8" in width.

With flooring manufactured by ADM, you can set up the ageless look of European White Oak engineered hardwood flooring by implementing your own design expertise to the color and finish. ADM Flooring collections provide customers with a product perfectly made for their home and budget. Rimini guarantees an economical choice within our Rustic grade. We assure you that it will give a modern feel to your current or upcoming renovation with its classic Natural European White Oak color and style combination.

Each box of Rimini contains 20.84 square feet of engineered hardwood. It has Wire Brushed surface texture and the planks are Random up to 7ft (Most pieces are 7ft) long. Our flooring is constructed from layers ofplywood, topped with a solid European White Oak veneer.

## **PRODUCT DESIGN AND SPECIFICATIONS**

| Bevel:                | Micro               | Plank Connection: | Tongue and Groove                      |
|-----------------------|---------------------|-------------------|----------------------------------------|
| Collection:           | Barletta            | Plank Length:     | Random Up to 7ft (Most pieces are 7ft) |
| Color:                | Natural             | Plank Thickness:  | 5/8"                                   |
| Construction:         | Engineered Hardwood | Plank Width:      | 8-5/8"                                 |
| Finish:               | Oil                 | Sq.ft per Box:    | 20.84                                  |
| Grade:                | Rustic              | Texture:          | Wire Brushed                           |
| Installation Pattern: | Straight Plank      | Wear Layer:       | 4mm                                    |
| Janka Rating:         | 1360                | Wood Species:     | European White Oak                     |