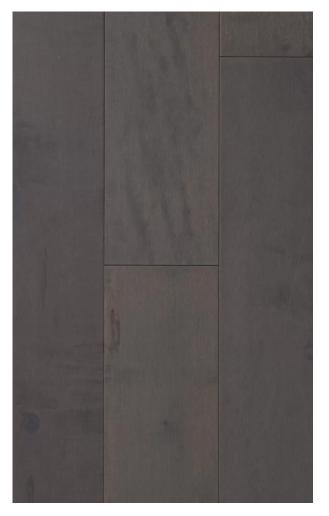

With flooring manufactured by ADM, you can set up the ageless look of Canadian Maple engineered hardwood flooring by implementing your own design expertise to the color and finish. ADM Flooring collections provide customers with a product perfectly made for their home and budget. Salerno guarantees an economical choice within our ABCD (Character) grade. We assure you that it will give a modern feel to your current or upcoming renovation with its classic Grey Canadian Maple color and style combination.

Each box of Salerno contains 19.18 square feet of engineered hardwood. It has Smooth surface texture and the planks are Random up to 6ft (Most pieces are 6ft) long. Our flooring is constructed from layers ofplywood, topped with a solid Canadian Maple veneer.

## **PRODUCT DESIGN AND SPECIFICATIONS**

| Bevel:                | Micro               | Plank Connection: | Tongue and Groove                      |
|-----------------------|---------------------|-------------------|----------------------------------------|
| Collection:           | Lazio               | Plank Length:     | Random Up to 6ft (Most pieces are 6ft) |
| Color:                | Grey                | Plank Thickness:  | 5/8"                                   |
| Construction:         | Engineered Hardwood | Plank Width:      | 10-1/4"                                |
| Finish:               | UV Lacquer          | Sq.ft per Box:    | 19.18                                  |
| Grade:                | ABCD (Character)    | Texture:          | Wire Brushed                           |
| Installation Pattern: | Straight Plank      | Wear Layer:       | 3mm                                    |
| Janka Rating:         | 1450                | Wood Species:     | European White Oak                     |
| Oil Finish:           | Natural             |                   |                                        |