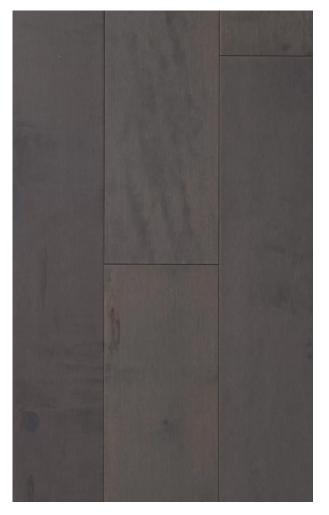

With flooring manufactured by ADM, you can set up the ageless look of Canadian Maple engineered hardwood flooring by implementing your own design expertise to the color and finish. ADM Flooring collections provide customers with a product perfectly made for their home and budget. Salerno guarantees an economical choice within our ABCD (Character) grade. We assure you that it will give a modern feel to your current or upcoming renovation with its classic Grey Canadian Maple color and style combination.

Each box of Salerno contains 19.18 square feet of engineered hardwood. It has Smooth surface texture and the planks are Random up to 6ft (Most pieces are 6ft) long. Our flooring is constructed from layers ofplywood, topped with a solid Canadian Maple veneer.

## **PRODUCT DESIGN AND SPECIFICATIONS**

| Bevel:                | Micro               | Plank Connection: | Tongue and Groove                      |
|-----------------------|---------------------|-------------------|----------------------------------------|
| Collection:           | Lazio               | Plank Length:     | Random Up to 6ft (Most pieces are 6ft) |
| Color:                | Grey                | Plank Thickness:  | 5/8"                                   |
| Construction:         | Engineered Hardwood | Plank Width:      | 10-1/4"                                |
| Finish:               | UV Lacquer          | Sq.ft per Box:    | 19.18                                  |
| Grade:                | ABCD (Character)    | Texture:          | Wire Brushed                           |
| Installation Pattern: | Straight Plank      | Wear Layer:       | 3mm                                    |
| Janka Rating:         | 1450                | Wood Species:     | Canadian Maple                         |
| Oil Finish:           | Natural             |                   |                                        |