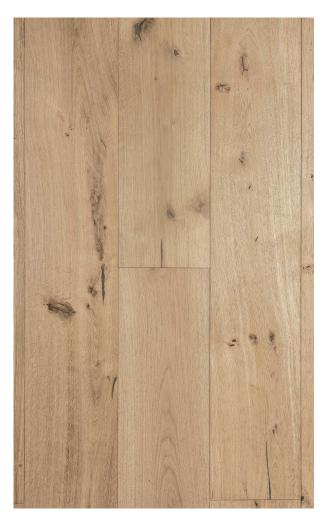

## **UNFINISHED (10-1/4") CHARACTER (3MM)**

## PRODUCT DESCRIPTION

Unfinished 10-1/4" (3mm) wear layer is constructed from 4mm solid European White Oak Hardwood and its core is comprised of layers of plywood. Straight Plank flooring is one of the most sought after hardwood choices in the US. All of these layers combined result in a 5/8" total plank thickness and each plank measuring 10-1/4" in width.

With flooring manufactured by ADM, you can set up the ageless look of European White Oak engineered hardwood flooring by implementing your own design expertise to the color and finish. ADM Flooring collections provide customers with a product perfectly made for their home and budget. Unfinished 10-1/4" (3mm) guarantees an economical choice within our ABCD (Character) grade. We assure you that it will give a modern feel to your current or upcoming renovation with its classic Natural European White Oak color and style combination.

Each box of Unfinished 10-1/4" (3mm) contains 24.63 square feet of engineered hardwood. It has Unfinished surface texture and the planks are Random up to 7ft (Most pieces are 7ft) long. Our flooring is constructed from layers of plywood, topped with a solid European White Oak veneer.

## PRODUCT DESIGN AND SPECIFICATIONS

**Bevel:** Micro Plank Connection: Tongue and Groove

**Color:** Natural **Plank Thickness:** 9/16"

**Construction:** Engineered Hardwood **Plank Width:** 10-1/4"

**Finish:** Unfinished **Sq.ft per Box:** 24.63

**Grade:** ABCD (Character) **Texture:** Unfinished

**Installation Pattern:** Straight Plank **Wear Layer:** 3mm

Janka Rating: 1360 Wood Species: European White Oak