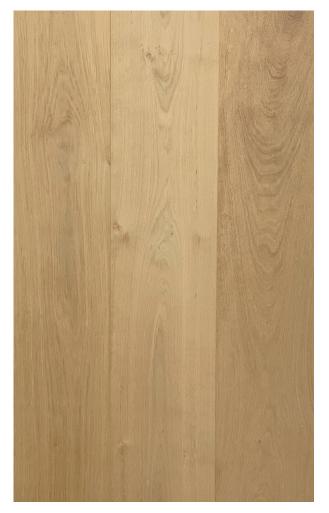

## **PRODUCT DESCRIPTION**

Unfinished (9.5)'s wear layer is constructed from 4mm solid European White Oak Hardwood and its core is comprised of layers of plywood. Straight Plank flooring is one of the most sought after hardwood choices in the US. All of these layers combined result in a 5/8" total plank thickness and each plank measuring 9-1/2" in width.

With flooring manufactured by ADM, you can set up the ageless look of European White Oak engineered hardwood flooring by implementing your own design expertise to the color and finish. ADM Flooring collections provide customers with a product perfectly made for their home and budget. Unfinished (9.5) guarantees an economical choice within our ABCD (Character) grade. We assure you that it will give a modern feel to your current or upcoming renovation with its classic Natural European White Oak color and style combination.

Each box of Unfinished (9.5) contains 22.73 square feet of engineered hardwood. It has Unfinished surface texture and the planks are Random up to 7ft (Most pieces are 7ft) long. Our flooring is constructed from layers of plywood, topped with a solid European White Oak veneer.