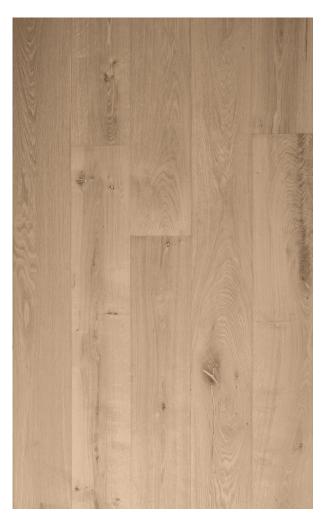

With flooring manufactured by ADM, you can set up the ageless look of European White Oak engineered hardwood flooring by implementing your own design expertise to the color and finish. ADM Flooring collections provide customers with a product perfectly made for their home and budget. Unfinished 7-1/2" (3mm) guarantees an economical choice within our ABCD (Character) grade. We assure you that it will give a modern feel to your current or upcoming renovation with its classic Natural European White Oak color and style combination.

Each box of Unfinished 7-1/2" (3mm) contains 23.31 square feet of engineered hardwood. It has Unfinished surface texture and the planks are Random up to 6ft (Most pieces are 6ft) long.

PLEASE NOTE: True color may vary based on your monitor settings.