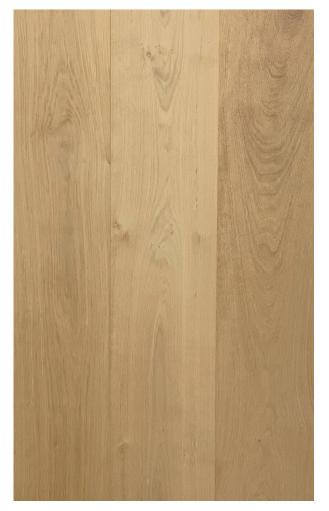

## **PRODUCT DESCRIPTION**

Unfinished (9.5)'s wear layer is constructed from 4mm solid European White Oak Hardwood and its core is comprised of layers of plywood. Straight Plank flooring is one of the most sought after hardwood choices in the US. All of these layers combined result in a 5/8" total plank thickness and each plank measuring 9-1/2" in width.

With flooring manufactured by ADM, you can set up the ageless look of European White Oak engineered hardwood flooring by implementing your own design expertise to the color and finish. ADM Flooring collections provide customers with a product perfectly made for their home and budget. Unfinished (9.5) guarantees an economical choice within our ABCD (Character) grade. We assure you that it will give a modern feel to your current or upcoming renovation with its classic Natural European White Oak color and style combination.

Each box of Unfinished (9.5) contains 22.73 square feet of engineered hardwood. It has Unfinished surface texture and the planks are Random up to 7ft (Most pieces are 7ft) long. Our flooring is constructed from layers of plywood, topped with a solid European White Oak veneer.

## **PRODUCT DESIGN AND SPECIFICATIONS**

| Bevel:                | Micro               | Plank Connection: | Tongue and Groove                      |
|-----------------------|---------------------|-------------------|----------------------------------------|
| Collection:           | Novara              | Plank Length:     | Random Up to 7ft (Most pieces are 7ft) |
| Color:                | Natural             | Plank Thickness:  | 5/8"                                   |
| Construction:         | Engineered Hardwood | Plank Width:      | 9-1/2"                                 |
| Finish:               | Unfinished          | Sq.ft per Box:    | 22.73                                  |
| Grade:                | ABCD (Character)    | Texture:          | Unfinished                             |
| Installation Pattern: | Straight Plank      | Wear Layer:       | 4mm                                    |
| Janka Rating:         | 1360                | Wood Species:     | European White Oak                     |