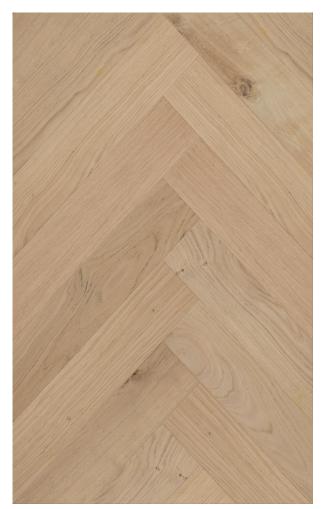

With flooring manufactured by ADM, you can set up the ageless look of European White Oak engineered hardwood flooring by implementing your own design expertise to the color and finish. ADM Flooring collections provide customers with a product perfectly made for their home and budget. Unfinished HB 4-1/2 (3mm) guarantees an economical choice within our ABCD grade. We assure you that it will give a modern feel to your current or upcoming renovation with its classic Natural European White Oak color and style combination.

Each box of Unfinished HB 4-1/2 (3mm) contains 10.13 square feet, half of which are left and right-sided herringbone planks of engineered hardwood. It has Unfinished surface texture and the planks are 27" long. Our flooring is constructed from layers of plywood, topped with a solid European White Oak veneer.

## **PRODUCT DESIGN AND SPECIFICATIONS**

| Bevel:                | None                | Plank Connection: | Tongue and Groove  |
|-----------------------|---------------------|-------------------|--------------------|
| Collection:           | Armonia             | Plank Length:     | 27"                |
| Color:                | Natural             | Plank Thickness:  | 9/16"              |
| Construction:         | Engineered Hardwood | Plank Width:      | 4 1/2"             |
| Finish:               | Unfinished          | Sq.ft per Box:    | 10.13              |
| Grade:                | ABCD                | Texture:          | Unfinsihed         |
| Installation Pattern: | Herringbone         | Wear Layer:       | 3mm                |
| Janka Rating:         | 1360                | Wood Species:     | European White Oak |